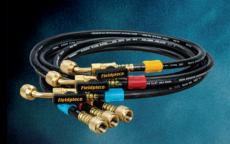

# Introducing Fieldpiece hoses

Keep doing your quality job with our hoses. Our hoses are made with a thick 4-layer construction. The full-ring triple crimp makes it perfect for both small and large jobs. Complete your Fieldpiece pack with our hoses to do your job easier, faster and better.

# Introducing Fieldpiece hoses

### **Ball Valves**

- Rugged Full-Ring Triple Crimp
- 1/4" & 5/16" connections
- 4-Layer Construction

HR3B - HR3BM

### **Low Loss Valves**

- Rugged Full-Ring Triple Crimp
- 1/4" & 5/16" connections
- 4-Layer Construction

HR3C - HR3CM