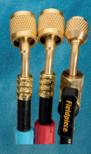

### **Ball Valves**

- Rugged Full-Ring Triple Crimp
- 1/4" & 5/16" connections
- 4-Layer Construction

HR3B - HR3BM

### **Low Loss Valves**

- Rugged Full-Ring Triple Crimp
- 1/4" & 5/16" connections
- 4-Layer Construction

HR3C - HR3CM