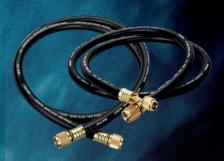

### **Vacuum Hoses**

- Rugged Full-Ring Triple Crimp
- 3/8" I.D. for rapid evacuation
- 3/8"x 3/8" & 1/4"x 3/8" connections
- 4-layer Construction

**HV1-HV1S** 